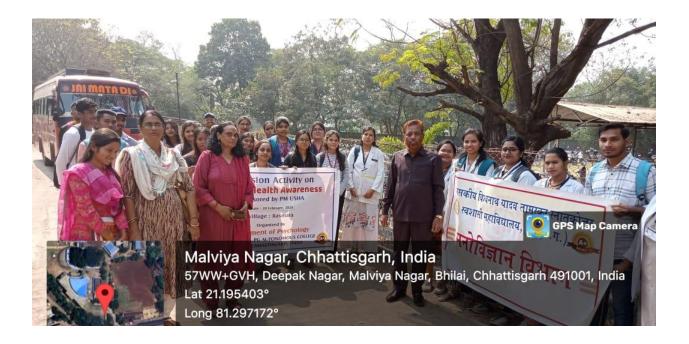

#### UG & PG students participated in extension activity in gram Rasmara

Students participated in extension activity in New Khursipar, Bhilai