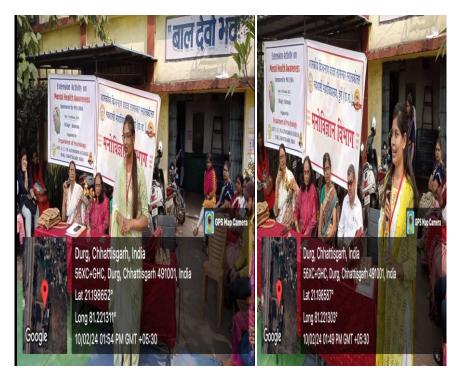

#### UG & PG students participated in extension activity in gram Rasmara

Students participated in extension activity in New Khursipar, Bhilai