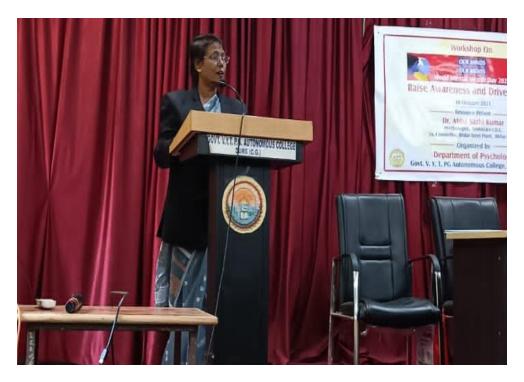

## > Workshop

Dr. Abhashashi Kumar is giving hes lecture as trainer

Advocate Gauri Chakraborty talked about the universal right to mental health.

#### Guest Lecture

Dr. S.D. Dr.Ushakiran Agrawal is giving his presentation

Dr.Meeta Jha with students after delivered the lecture

Engaging students in Public Awareness programs

Suicide prevention day-creating hope through action