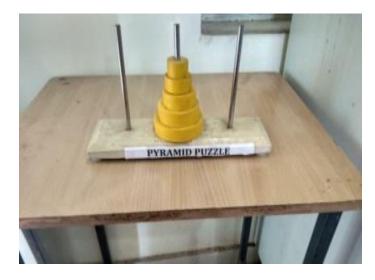

# **Problem solving Methods:**

Students are doing learning related practical in lab on the basis of Trial and Error