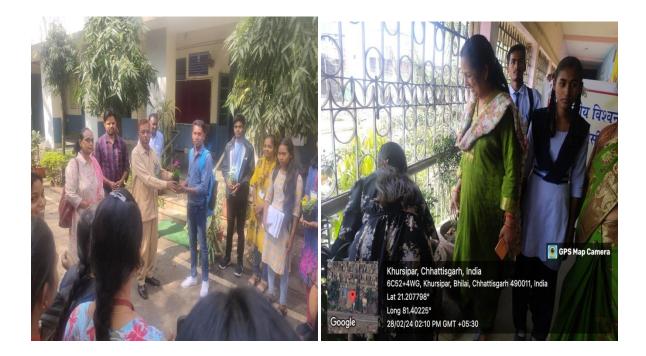

#### UG & PG students participated in extension activity in gram Rasmara

Students participated in extension activity in New Khursipar, Bhilai