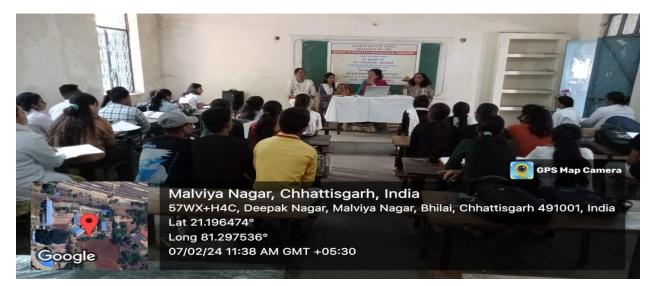

|
| 15   |                 | CIIMHANS, Devada,              |
|      | Siddarth        | Rajnandgaon                    |
| 16   | P L Akansha     | Dr.Trapti Anuragi , Durg       |
| 17   | Abha Khuttey    | Dr.Trapti Anuragi , Durg       |
| 18   | Aman Kumar      | Dr.Trapti Anuragi , Durg       |
| 19   |                 | Prayas Residential School,     |
|      | Pratima Dubey   | Durg                           |
| 20   | Shreya Shrikey  | Sneha Sampada, Bhilai          |

| 21 | Upasana Varma | Family Court, Durg |
|----|---------------|--------------------|
|----|---------------|--------------------|

## > Workshop



Dr. Abhashashi Kumar is giving hes lecture as trainer



Advocate Gauri Chakraborty talked about the universal right to mental health.

#### Guest Lecture



Dr. S.D. Dr.Ushakiran Agrawal is giving his presentation



Dr.Meeta Jha with students after delivered the lecture



Engaging students in Public Awareness programs

Suicide prevention day-creating hope through action

# **Problem solving Methods:**

Students are doing learning related practical in lab on the basis of Trial and Error



# **Other:**

- > Conducted Online Teaching Via Google Meet
- > Providing PDF Notes
- > Providing youtube link for extra materials



Principal

Govt. V.Y.T. PG Autonomous College