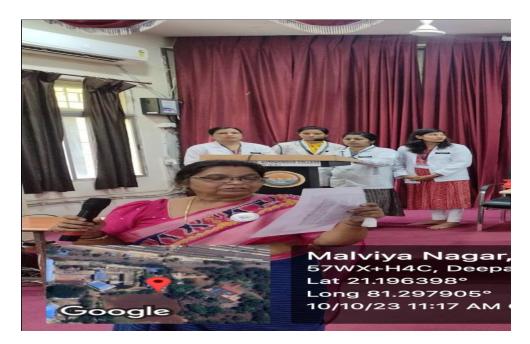

#### UG & PG students participated in extension activity in gram Rasmara

Students participated in extension activity in New Khursipar, Bhilai