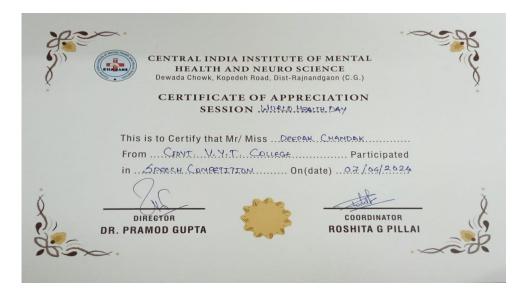

### B. Details of Internship (23-24)

| S.N. | Name of Student | Place of Work                  |
|------|-----------------|--------------------------------|
| 1.   | Renu Karda      | District Hospital , Balod      |
| 2.   |                 | CIIMHANS, Devada,              |
|      | Mamta Sahu      | Rajnandgaon                    |
| 3.   | Jai Kumar       | Distric Hospital, Raipur       |
| 4.   | Neha Philip     | District Hospital , Raipur     |
| 5.   |                 | CIIMHANS, Devada,              |
|      | Deepak Chandak  | Rajnandgaon                    |
| 6.   |                 | CIIMHANS, Devada,              |
|      | Pratima Ojha    | Rajnandgaon                    |
| 7.   |                 | CIIMHANS, Devada,              |
|      | Sastri Bandhey  | Rajnandgaon                    |
| 8    |                 | CIIMHANS, Devada,              |
|      | Kriti Tiwari    | Rajnandgaon                    |
| 9.   | Seemran Rajput  | Dr.Trapti Anuragi , Durg       |
| 10   |                 | Dr.K.C. Bhagat , Psychological |
|      | Sangeeta Chatey | Clinic, Durg                   |
| 11   | Suman           | Dr.Trapti Anuragi , Durg       |
| 12   | Rajesh Thakkar  | Dr.Trapti Anuragi , Durg       |
| 13   | Suraj Sahu      | Dr.Trapti Anuragi , Durg       |
| 14   | Lovina Sonwani  | DPS, Rajnandgaon               |
| 15   |                 | CIIMHANS, Devada,              |
|      | Siddarth        | Rajnandgaon                    |
| 16   | P L Akansha     | Dr.Trapti Anuragi , Durg       |
| 17   | Abha Khuttey    | Dr.Trapti Anuragi , Durg       |
| 18   | Aman Kumar      | Dr.Trapti Anuragi , Durg       |
| 19   |                 | Prayas Residential School,     |
|      | Pratima Dubey   | Durg                           |
| 20   | Shreya Shrikey  | Sneha Sampada, Bhilai          |